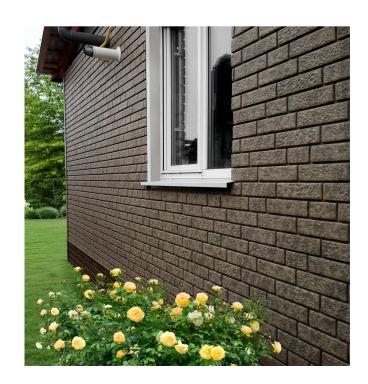

## **BRICK** collection

Stone-House brick double lock siding is a breakthrough in the market of finishing materials. It's a new product manufactured by the U-Plast Company, it imitates realistic brickwork without junction plates. The house owners for whom a house is not just a castle but a place where beauty and comfort are created will appreciate the siding.

Today facade finishing with natural materials is a real luxury executed with difficulties and requiring huge financial and time expenditures. Stone-House Brick Siding is a perfect solution for creation and renewal of any exterior.