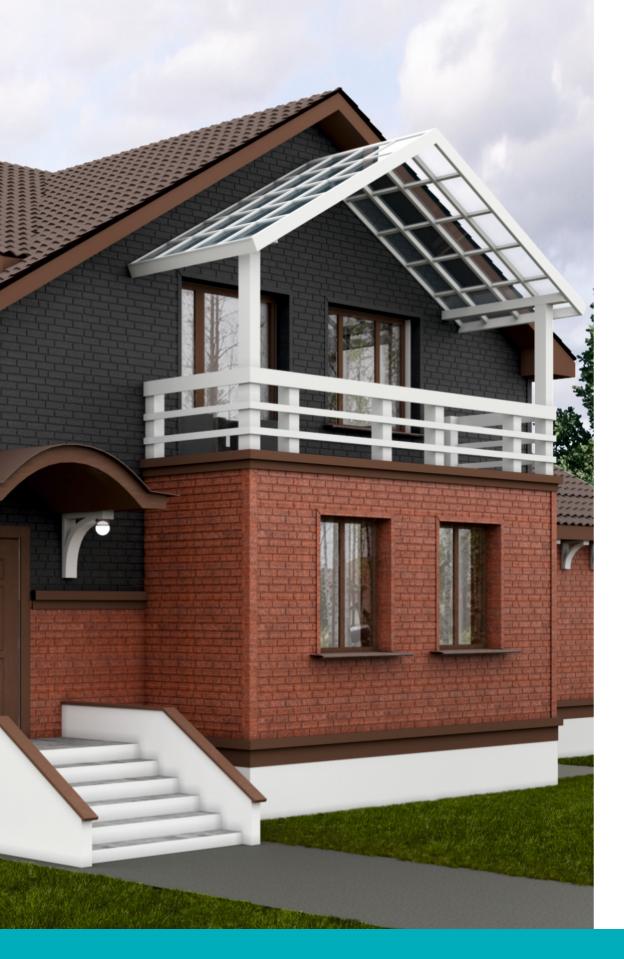

## **BRICK** collection

Stone-House brick double lock siding is a breakthrough in the market of finishing materials. It's a new product manufactured by the U-Plast Company, it imitates realistic brickwork without junction plates. The house owners for whom a house is not just a castle but a place where beauty and comfort are created will appreciate the siding.

Today facade finishing with natural materials is a real luxury executed with difficulties and requiring huge financial and time expenditures. Stone-House Brick Siding is a perfect solution for creation and renewal of any exterior.