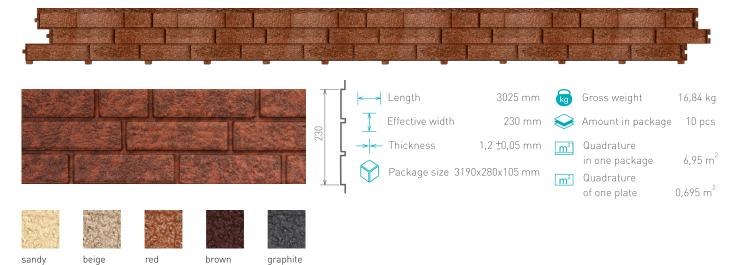

## STONE HOUSE

**BRICK** collection

## **BRICK** collection



Stone-House brick double lock siding is a breakthrough in the market of finishing materials. It's a new product manufactured by the U-Plast Company, it imitates realistic brickwork without junction plates. The house owners for whom a house is not just a castle but a place where beauty and comfort are created will appreciate the siding.

Today facade finishing with natural materials is a real luxury executed with difficulties and requiring huge financial and time expenditures. Stone-House Brick Siding is a perfect solution for creation and renewal of any exterior.



## **CHARACTERISTICS**





## **ACCESSORIES**

\* Profiles are produced in the same colors as the siding

inside corner





outside corner











youtube.com/Ю-Пласт Завод

LLC «U-Plast Bel» Republic of Belarus, 220030 Minsk, Kazarmenny lane, house 4 u-plast.net Tel. / fax: +375 17 / 242-92-20 +375 17 / 242-92-21