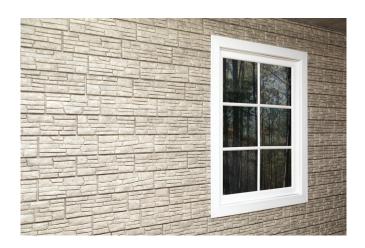

## **SCHIST** collection

Stone-House Schist siding is a new product of the year 2019.

The facade panel imitates rubble masonry. Stone-House Schist siding is heterogeneous in its texture, each tile has its unique structure and diversity of colors highlighting its naturalness. A double lock system allows installation of panels without junction plates forming a monolithic wall.

Stone-House Schist siding creates an inimitable appearance of the facade that will please the eye for many years.