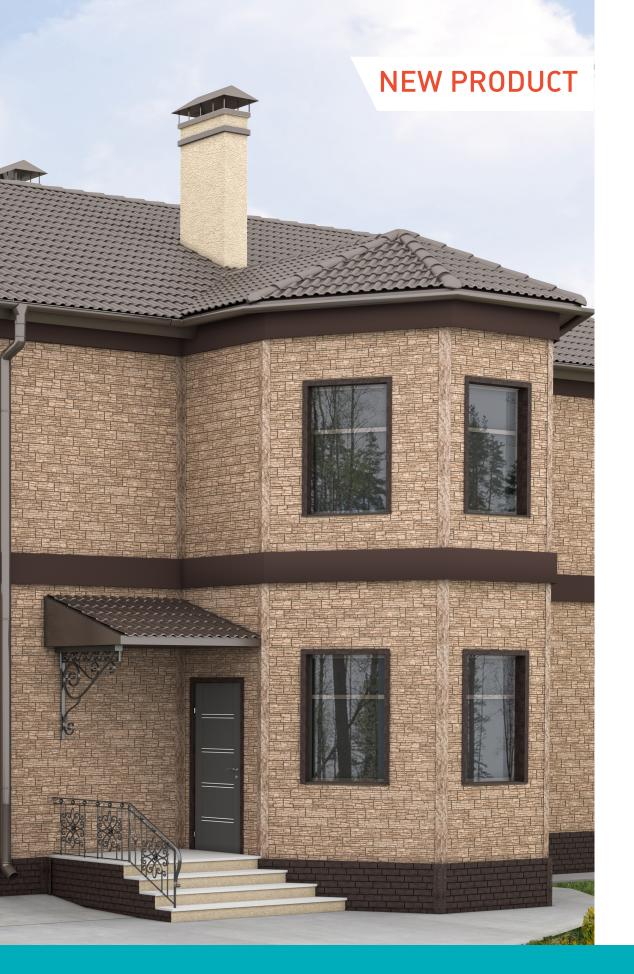

## **SCHIST** collection

Stone-House Schist siding is a new product of the year 2019.

The facade panel imitates rubble masonry. Stone-House Schist siding is heterogeneous in its texture, each tile has its unique structure and diversity of colors highlighting its naturalness. A double lock system allows installation of panels without junction plates forming a monolithic wall.

Stone-House Schist siding creates an inimitable appearance of the facade that will please the eye for many years.