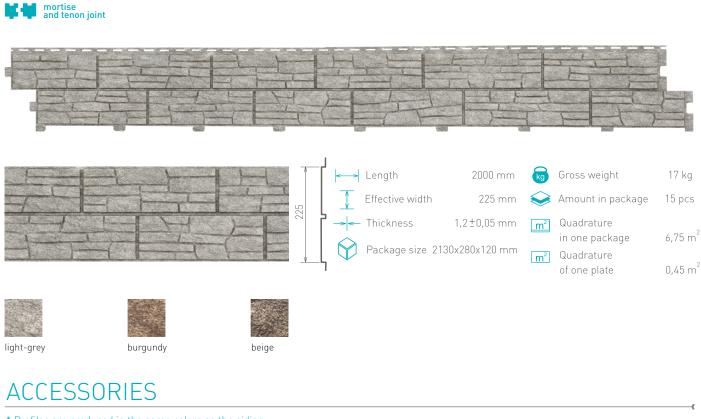

## CHARACTERISTICS

\* Profiles are produced in the same colors as the siding

inside corner

J-trim

outside corner

youtube.com/Ю–Пласт Завод

LLC «U-Plast Bel» Republic of Belarus, 220030 Minsk, Kazarmenny lane, house 4 u-plast.net