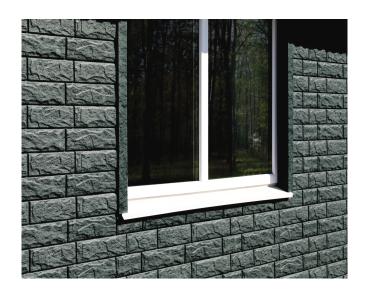

### **STONE** collection

Stone-House Stone siding, its facade panel imitates a real stone texture. Material with impeccable technical specifications. It is reliable, durable and resistant to environmental effects. Stone-House Stone siding will become a synonym of originality, beauty and high quality of construction and finishing materials. A unique system of double lock allows installation of siding without junction plates forming a monolithic wall. Stone-House Stone siding allows to take a fresh look at the habitual dwelling, it adds some special charm and color.